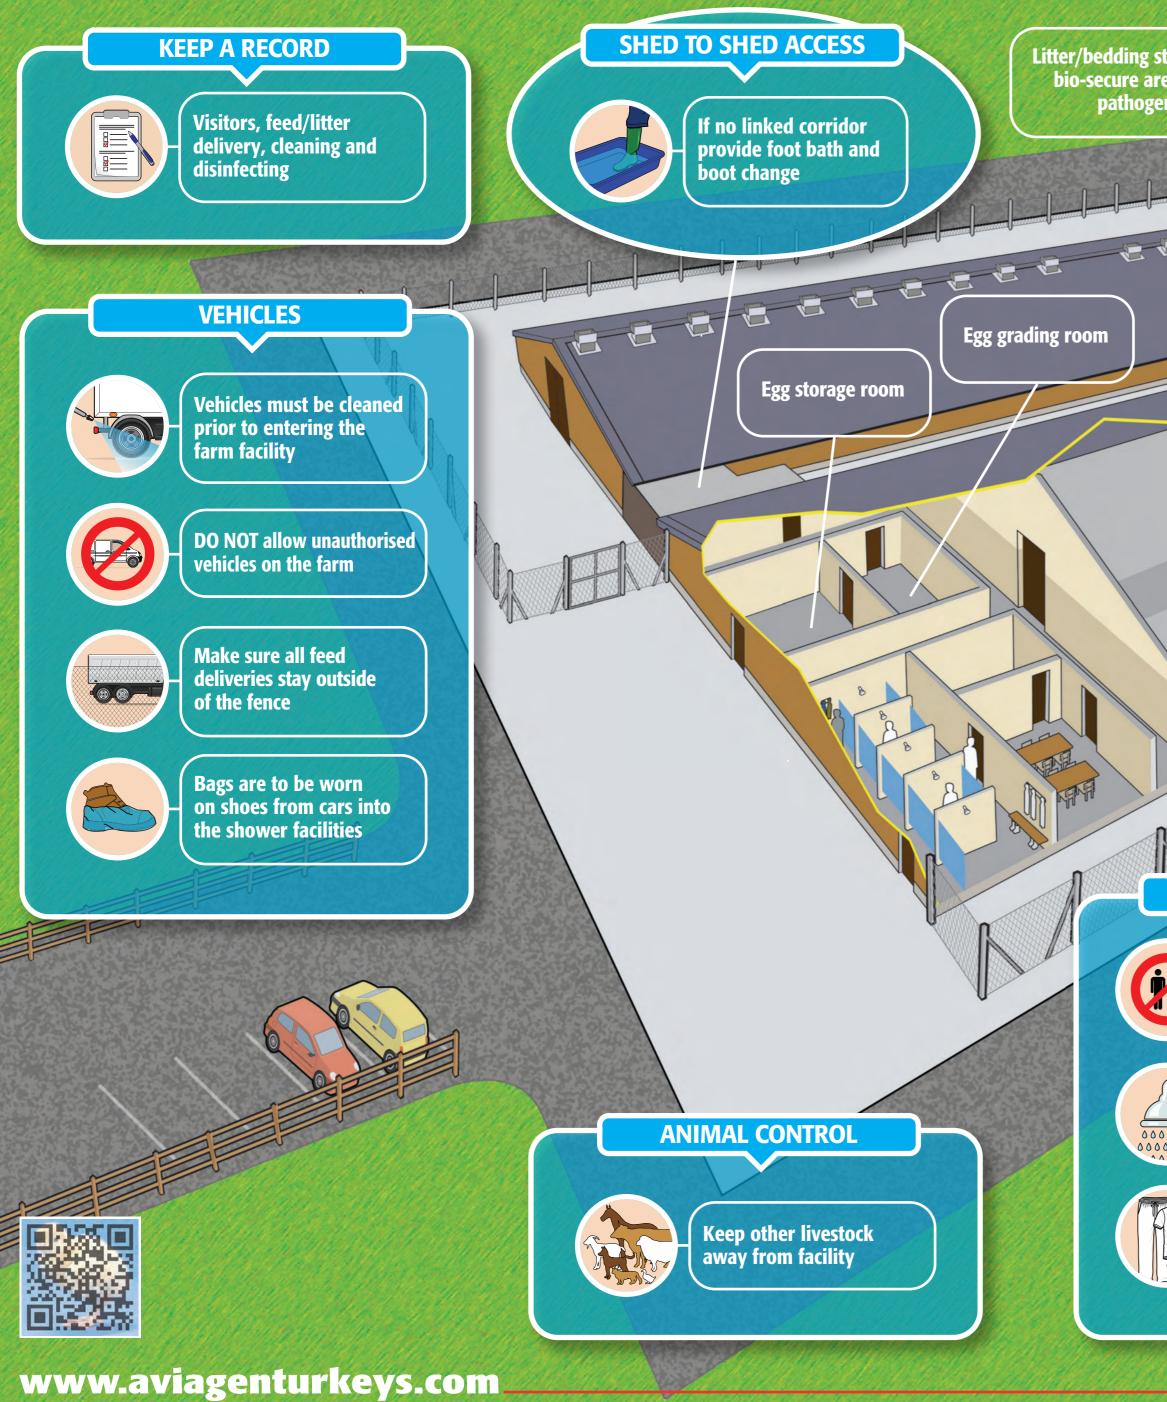

## gen How to set up farm biosecurity

**USED LITTER** Litter/bedding storage in an adapted Disposal of dead bird via bio-secure area to maintain the biosecure freezer pathogen-free status **Dispose of used litter away** from the farm according to local legislations EEEEEE EE · AA AA ··· INTERIOR Easy to clean and disinfect concrete floor Easy to clean and disinfect equipment VISITORS R Ensure good quality water is available **Restrict visitors** Provide shower facilites 000000 **PEST CONTROL** Establish regular baiting for rodents and insects, prevent access of wild birds according to local regulations **Provide change of clothes** and boots